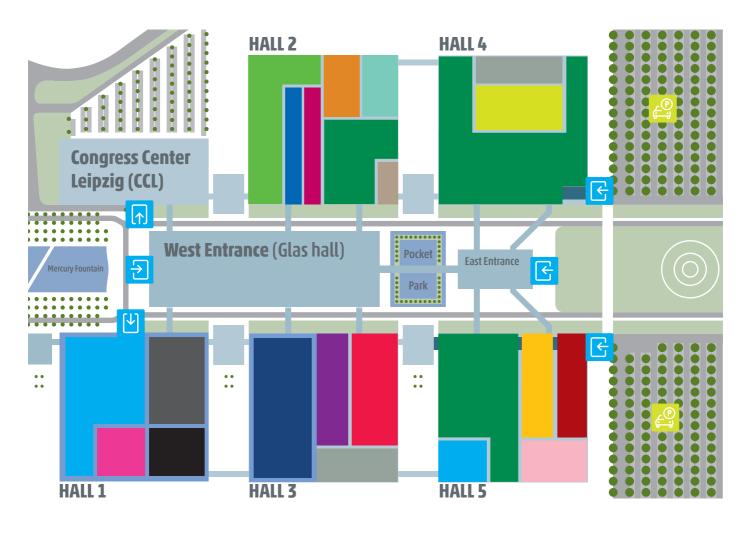

## **EXHIBITION AREAS AND HALL LAYOUT 2026**

Leipzig Book Fair presents a broad, multifaceted range of literature and media. According to current planning, it is divided into the following exhibition areas: